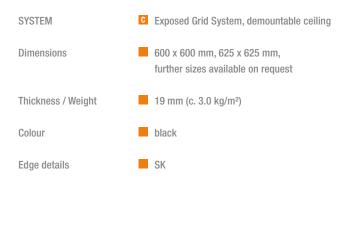

## **TECHNICAL PERFORMANCE**

| Building material class | A2-s1,d0 as per BS EN 13501-1                                                                                            |                                            |
|-------------------------|--------------------------------------------------------------------------------------------------------------------------|--------------------------------------------|
| Fire Protection         | REI 30 - REI 90 as per EN 13501-2 (according to test certificate)                                                        |                                            |
| Sound absorption        | EN ISO 354<br>$\alpha_{\rm W} = 1.00$ as per BS EN ISO 11654<br><i>NRC</i> = 0.90 as per ASTM C 423<br>1.0<br>0.8<br>0.6 | 0.80 0.00 1.00 0.00 0.00 0.00 0.00 0.00    |
| Sound attenuation       | $D_{n,f,w} = 28 \text{ dB as per EN 10848}$ (19 mm thickness, according to test report) $0.4$                            | 2<br>Practical<br>absorption coe           |
| Light reflectance       | 3.8%                                                                                                                     | 250 500 1000 2000 4000<br>frequency f (Hz) |
| Thermal conductivity    | $\lambda$ = 0.040 W/mK as per EN 12667                                                                                   |                                            |
| Humidity                | Up to 95% RH                                                                                                             |                                            |