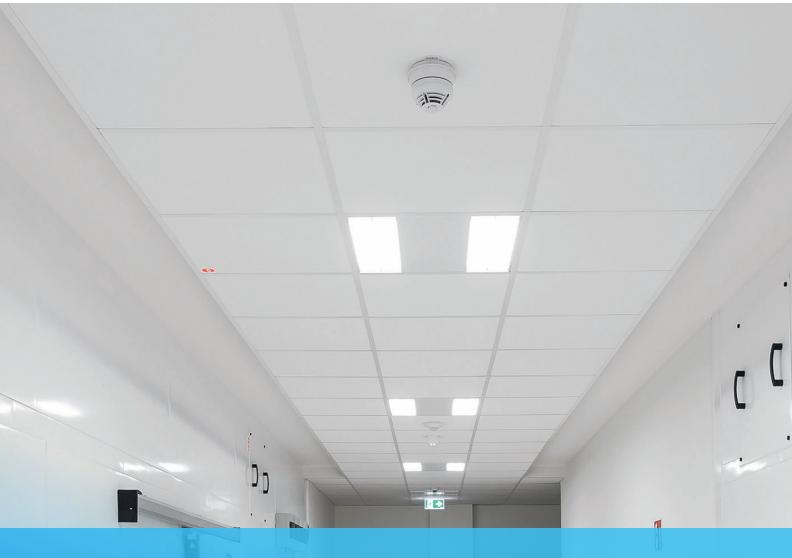

## AMF TOPIQ® Efficient Pro Hygena

- AMF TOPIQ® Efficient Pro Hygena is a very light stone wool panel with a modern, smooth surface. The surface is washable and anti-microbial (resistant to the growth of germs, bacteria and fungi)
- Excellent sound absorption (1.00  $\alpha_w$ )
- Excellent light reflectance (88%)
- ISO 4
- · Ideal for healthcare facilities in general, kitchens, food industries, laboratories, etc.

## AMF TOPIQ® EFFICIENT PRO HYGENA

| Edge details -                              | Board Board                                                                                                                                                                                |
|---------------------------------------------|--------------------------------------------------------------------------------------------------------------------------------------------------------------------------------------------|
| Additional edge details on request          |                                                                                                                                                                                            |
| Thickness (mm)                              | 20                                                                                                                                                                                         |
| Dimensions (mm) Additional sizes on request | 600 x 600<br>1200 x 600                                                                                                                                                                    |
| System                                      | Exposed demountable - System C                                                                                                                                                             |
| Weight                                      | 2.8 kg / m <sup>2</sup>                                                                                                                                                                    |
| Colour                                      | White                                                                                                                                                                                      |
| Sound absorption                            | EN ISO 354 $\alpha_{\rm w} = 1.00$ as per EN ISO 11654 - Class A Frequency $f$ (Hz) 125 250 500 1000 2000 4000 $\alpha_{\rm p}$ 0.45 0.90 1.00 0.95 1.00 1.00 NRC = 0.95 as per ASTM C 423 |
| Sound attenuation                           |                                                                                                                                                                                            |
| Sound reduction                             | EN ISO 10140-2<br>R <sub>w</sub> = <b>15 dB</b> as per EN ISO 717-1                                                                                                                        |
| Fire reaction                               | Euroclass <b>A1</b> as per EN 13501-1 RUS <b>KM2 (G1, V1, D1, T1)</b> as per 123-FZ                                                                                                        |
| Light reflectance                           | 88%                                                                                                                                                                                        |
| Humidity resistance                         | 100% RH                                                                                                                                                                                    |
| Clean room                                  | <b>ISO 4</b> as per EN ISO 14644-1                                                                                                                                                         |
| Indoor air quality                          | A E1                                                                                                                                                                                       |
| Cleanability                                |                                                                                                                                                                                            |
| Sustainability                              | BIOSOLUBLE WOOL  EN ISO 14021  EC IXT/20008 Armer Q  33%                                                                                                                                   |