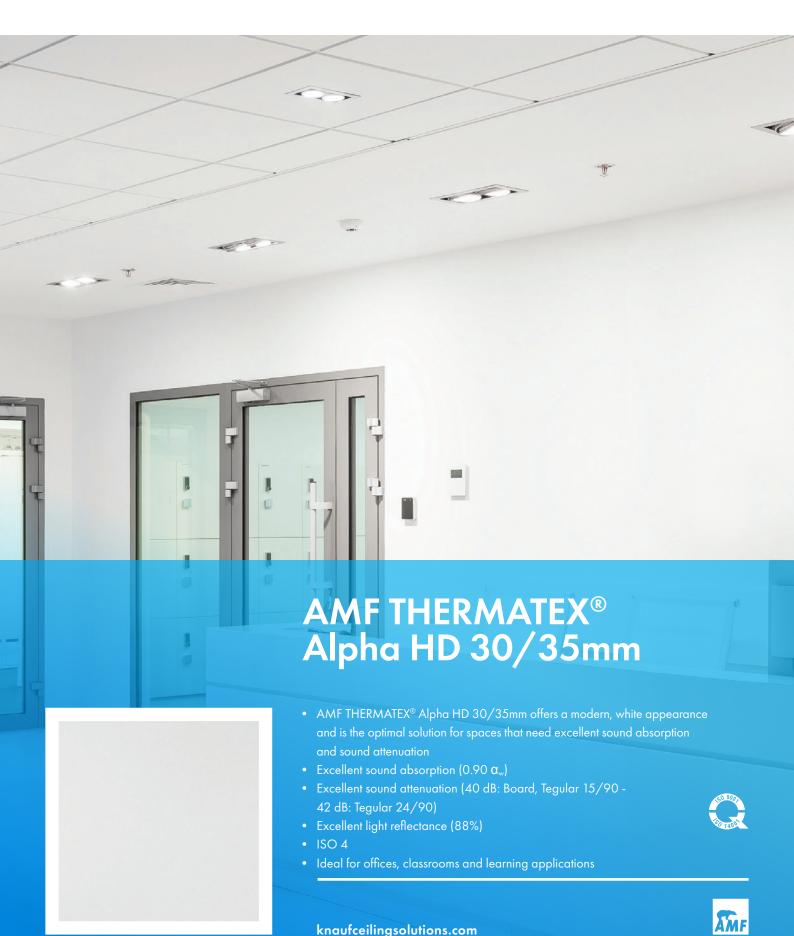

## AMF THERMATEX® ALPHA HD 30/35mm

| Edge details  Additional edge details on request | Board   Park   P | Tegular 15/90                                                                                                                                                                                                                              |                          | Tegular 24/90                                                                       |                                               |  |  |
|--------------------------------------------------|--------------------------------------------------------------------------------------------------------------------------------------------------------------------------------------------------------------------------------------------------------------------------------------------------------------------------------------------------------------------------------------------------------------------------------------------------------------------------------------------------------------------------------------------------------------------------------------------------------------------------------------------------------------------------------------------------------------------------------------------------------------------------------------------------------------------------------------------------------------------------------------------------------------------------------------------------------------------------------------------------------------------------------------------------------------------------------------------------------------------------------------------------------------------------------------------------------------------------------------------------------------------------------------------------------------------------------------------------------------------------------------------------------------------------------------------------------------------------------------------------------------------------------------------------------------------------------------------------------------------------------------------------------------------------------------------------------------------------------------------------------------------------------------------------------------------------------------------------------------------------------------------------------------------------------------------------------------------------------------------------------------------------------------------------------------------------------------------------------------------------------|--------------------------------------------------------------------------------------------------------------------------------------------------------------------------------------------------------------------------------------------|--------------------------|-------------------------------------------------------------------------------------|-----------------------------------------------|--|--|
| Thickness (mm)                                   | 30, 35                                                                                                                                                                                                                                                                                                                                                                                                                                                                                                                                                                                                                                                                                                                                                                                                                                                                                                                                                                                                                                                                                                                                                                                                                                                                                                                                                                                                                                                                                                                                                                                                                                                                                                                                                                                                                                                                                                                                                                                                                                                                                                                         | 30                                                                                                                                                                                                                                         |                          | 35                                                                                  |                                               |  |  |
| Dimensions (mm) Additional sizes on request      | 600 x 600                                                                                                                                                                                                                                                                                                                                                                                                                                                                                                                                                                                                                                                                                                                                                                                                                                                                                                                                                                                                                                                                                                                                                                                                                                                                                                                                                                                                                                                                                                                                                                                                                                                                                                                                                                                                                                                                                                                                                                                                                                                                                                                      | 600 x 600                                                                                                                                                                                                                                  |                          | 600 x 600                                                                           |                                               |  |  |
| System                                           | Exposed demountable -                                                                                                                                                                                                                                                                                                                                                                                                                                                                                                                                                                                                                                                                                                                                                                                                                                                                                                                                                                                                                                                                                                                                                                                                                                                                                                                                                                                                                                                                                                                                                                                                                                                                                                                                                                                                                                                                                                                                                                                                                                                                                                          | Exposed demountable - System C                                                                                                                                                                                                             |                          |                                                                                     |                                               |  |  |
| Weight                                           | 8.2 kg / m² (30mm)<br>9.5 kg / m² (35mm)                                                                                                                                                                                                                                                                                                                                                                                                                                                                                                                                                                                                                                                                                                                                                                                                                                                                                                                                                                                                                                                                                                                                                                                                                                                                                                                                                                                                                                                                                                                                                                                                                                                                                                                                                                                                                                                                                                                                                                                                                                                                                       |                                                                                                                                                                                                                                            |                          |                                                                                     |                                               |  |  |
| Colour                                           | White                                                                                                                                                                                                                                                                                                                                                                                                                                                                                                                                                                                                                                                                                                                                                                                                                                                                                                                                                                                                                                                                                                                                                                                                                                                                                                                                                                                                                                                                                                                                                                                                                                                                                                                                                                                                                                                                                                                                                                                                                                                                                                                          |                                                                                                                                                                                                                                            |                          |                                                                                     |                                               |  |  |
| Sound absorption                                 |                                                                                                                                                                                                                                                                                                                                                                                                                                                                                                                                                                                                                                                                                                                                                                                                                                                                                                                                                                                                                                                                                                                                                                                                                                                                                                                                                                                                                                                                                                                                                                                                                                                                                                                                                                                                                                                                                                                                                                                                                                                                                                                                | 1 ard, Tegular 15/90 (30mm) 0. ard, Tegular 24/90 (35mm) 0.                                                                                                                                                                                | .55 0.70 0<br>.35 0.65 0 | 500 1000 2000<br>0.85 1.00 1.00<br>0.85 1.00 1.00<br><b>0.85</b> (35mm) as per ASTM | 4000<br>1.00<br>1.00<br>1 C 423               |  |  |
| Sound attenuation                                |                                                                                                                                                                                                                                                                                                                                                                                                                                                                                                                                                                                                                                                                                                                                                                                                                                                                                                                                                                                                                                                                                                                                                                                                                                                                                                                                                                                                                                                                                                                                                                                                                                                                                                                                                                                                                                                                                                                                                                                                                                                                                                                                | EN ISO 10848-2  D <sub>n,f,w</sub> = <b>40 dB</b> (30mm) as per EN ISO 717-1  CAC = <b>41 dB</b> (30mm) as per ASTM E 413-10  D <sub>n,f,w</sub> = <b>42 dB</b> (35mm) as per EN ISO 717-1  CAC = <b>44 dB</b> (35mm) as per ASTM E 413-10 |                          |                                                                                     |                                               |  |  |
| Sound reduction                                  | EN ISO 10140-2<br>R <sub>w</sub> = <b>22 dB</b> (30mm) as p                                                                                                                                                                                                                                                                                                                                                                                                                                                                                                                                                                                                                                                                                                                                                                                                                                                                                                                                                                                                                                                                                                                                                                                                                                                                                                                                                                                                                                                                                                                                                                                                                                                                                                                                                                                                                                                                                                                                                                                                                                                                    | EN ISO 10140-2<br>R <sub>w</sub> = <b>22 dB</b> (30mm) as per EN ISO 717-1                                                                                                                                                                 |                          |                                                                                     |                                               |  |  |
| Fire reaction                                    | Euroclass <b>A2-s1, d0</b> as                                                                                                                                                                                                                                                                                                                                                                                                                                                                                                                                                                                                                                                                                                                                                                                                                                                                                                                                                                                                                                                                                                                                                                                                                                                                                                                                                                                                                                                                                                                                                                                                                                                                                                                                                                                                                                                                                                                                                                                                                                                                                                  | Euroclass <b>A2-s1, d0</b> as per EN 13501-1                                                                                                                                                                                               |                          |                                                                                     | RUS <b>KM1 (G1, V1, D1, T1)</b> as per 123-FZ |  |  |
| Light reflectance                                | 88%                                                                                                                                                                                                                                                                                                                                                                                                                                                                                                                                                                                                                                                                                                                                                                                                                                                                                                                                                                                                                                                                                                                                                                                                                                                                                                                                                                                                                                                                                                                                                                                                                                                                                                                                                                                                                                                                                                                                                                                                                                                                                                                            | 88%                                                                                                                                                                                                                                        |                          |                                                                                     |                                               |  |  |
| Thermal conductivity                             | $\lambda = 0.060 \text{ W/mk} \text{ as p}$                                                                                                                                                                                                                                                                                                                                                                                                                                                                                                                                                                                                                                                                                                                                                                                                                                                                                                                                                                                                                                                                                                                                                                                                                                                                                                                                                                                                                                                                                                                                                                                                                                                                                                                                                                                                                                                                                                                                                                                                                                                                                    | $\lambda = 0.060 \text{ W/mk}$ as per EN 12667                                                                                                                                                                                             |                          |                                                                                     |                                               |  |  |
| Air permeability                                 | <b>PM1</b> (≤ 30 m³/hm²) as                                                                                                                                                                                                                                                                                                                                                                                                                                                                                                                                                                                                                                                                                                                                                                                                                                                                                                                                                                                                                                                                                                                                                                                                                                                                                                                                                                                                                                                                                                                                                                                                                                                                                                                                                                                                                                                                                                                                                                                                                                                                                                    | per DIN 18177                                                                                                                                                                                                                              |                          |                                                                                     |                                               |  |  |
| Humidity resistance                              | 95% RH                                                                                                                                                                                                                                                                                                                                                                                                                                                                                                                                                                                                                                                                                                                                                                                                                                                                                                                                                                                                                                                                                                                                                                                                                                                                                                                                                                                                                                                                                                                                                                                                                                                                                                                                                                                                                                                                                                                                                                                                                                                                                                                         |                                                                                                                                                                                                                                            |                          |                                                                                     |                                               |  |  |
| Clean room                                       | ISO 4 as per EN ISO 14                                                                                                                                                                                                                                                                                                                                                                                                                                                                                                                                                                                                                                                                                                                                                                                                                                                                                                                                                                                                                                                                                                                                                                                                                                                                                                                                                                                                                                                                                                                                                                                                                                                                                                                                                                                                                                                                                                                                                                                                                                                                                                         | 4644-1                                                                                                                                                                                                                                     |                          |                                                                                     |                                               |  |  |
| Indoor air quality                               | A+ E1                                                                                                                                                                                                                                                                                                                                                                                                                                                                                                                                                                                                                                                                                                                                                                                                                                                                                                                                                                                                                                                                                                                                                                                                                                                                                                                                                                                                                                                                                                                                                                                                                                                                                                                                                                                                                                                                                                                                                                                                                                                                                                                          | Supplies Profes                                                                                                                                                                                                                            |                          |                                                                                     |                                               |  |  |
| Cleanability                                     | P                                                                                                                                                                                                                                                                                                                                                                                                                                                                                                                                                                                                                                                                                                                                                                                                                                                                                                                                                                                                                                                                                                                                                                                                                                                                                                                                                                                                                                                                                                                                                                                                                                                                                                                                                                                                                                                                                                                                                                                                                                                                                                                              |                                                                                                                                                                                                                                            |                          |                                                                                     |                                               |  |  |
| Sustainability                                   | EN ISO 14025<br>39%                                                                                                                                                                                                                                                                                                                                                                                                                                                                                                                                                                                                                                                                                                                                                                                                                                                                                                                                                                                                                                                                                                                                                                                                                                                                                                                                                                                                                                                                                                                                                                                                                                                                                                                                                                                                                                                                                                                                                                                                                                                                                                            | BIOSOLUBLE WOOL  EC 1272/2008 Annee O                                                                                                                                                                                                      | www.blauer-eng           | el.de/uz132                                                                         |                                               |  |  |